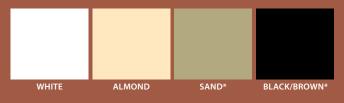

#### Powder Coated Frame Colors:

\*Low-gloss finish

#### Features:

- » Powder coated White, Almond, Sand or Black/Brown frame
- » Welded acrylic seams for increased strength and performance
- » German engineering and design
- » Commercial grade frame
- » Fully cassetted with or without optional drop screen
- » Drop forged components for maximum strength
- » Custom widths up to 24' in 1" increments
- » Patented articulating shoulders
- » 4 projections: 6'-11", 8'-6", 10'-2", 11'-8"
- » Somfy Sunea CMO motor standard
- » Mounts in 6" of space