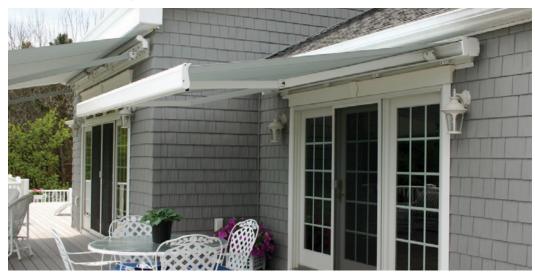

## Made To Be Hidden

The owner of this home had only seven inches of mounting space over an out-swing door and several casement windows. The compact design of the K300 Retractable Awning fit beautifully and allowed full functionality of the door and windows. The deck width was thirty-four feet, so two seventeen-foot awnings were installed end-to-end. This allows for independent operation of each awning while maintaining a sleek, seamless look when both awnings are fully extended or retracted.