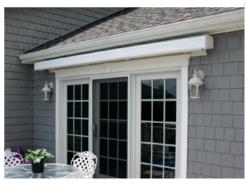

Series K300 shown with optional drop screen

Series K300 shown in CLOSED position

### **Neat & Discreet**

Series K300 tucks away into its fully cassetted hood when not in use. It completely protects your fabric from the elements and takes up a minimal amount of space!

Choose from a wide selection of motors and controls to make your awning completely automated.