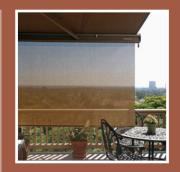

## Features & Options

The Eolis WireFree<sup>™</sup> RTS Wind/ Motion Sensor is a battery powered wind sensor that provides automatic wind protection for retractable awnings.

The optional front rail drop screen adds additional shade without blocking your view.