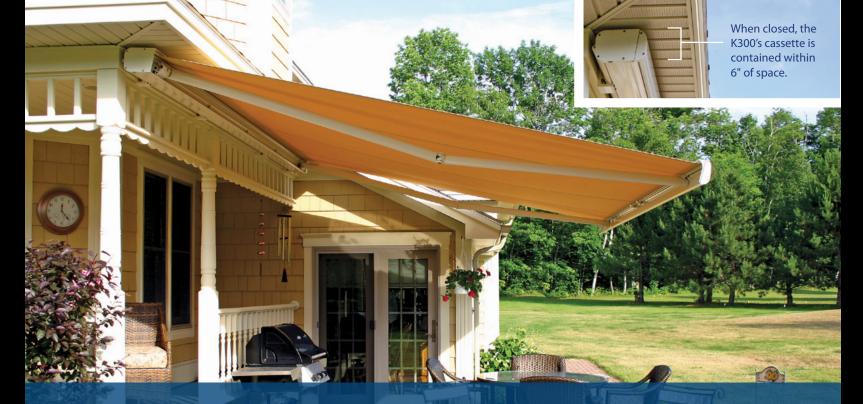

### SERIES K300 FULLY CASSETTED RETRACTABLE AWNINGS FOR DECKS & PATIOS

# WHERE FASHION MEETS FUNCTION

The Series K300 Fully Cassetted Retractable Awning has beautiful European lines enhancing your home's appearance while providing oasis-like cool shade. When closed, the awning's sleek full cassette design virtually disappears into your home's exterior.

### **Neat & Discreet**

Series K300 tucks away into its fully cassetted hood when not in use. It completely protects your fabric from the elements and takes up a minimal amount of space!

Choose from a wide selection of motors and controls to make your awning completely automated.

#### Features:

- » Powder coated White, Almond, Sand or Black/Brown frame
- » Welded acrylic seams for increased strength and performance
- » German engineering and design
- » Commercial grade frame
- » Fully cassetted with or without optional drop screen
- » Drop forged components for maximum strength
- » Custom widths up to 24' in 1" increments
- » Patented articulating shoulders
- » 4 projections: 6'-11", 8'-6", 10'-2", 11'-8"
- » Somfy Sunea CMO motor standard
- » Mounts in 6" of space