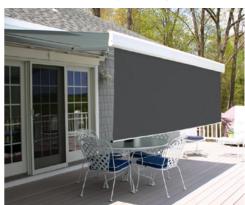

## **Understated Beauty**

Series K300 shown in OPEN position

Limited mounting space, clean design and an optional drop screen were all factors in the decision to choose the K300 Retractable Awning for this home owner. When extended, it seems to disappear into its surroundings. When retracted, it blends perfectly with the home's exterior. The optional drop screen provides added solar protection when the sun is in a lower position, and retracts effortlessly into the front bar of the awning when not in use.

Series K300 shown with optional drop screen

Series K300 shown in CLOSED position

<u>IMPORTANT NOTE!</u> Your new awning is intended as a protection against the sun only. It is not to be used during periods of strong wind, rain, hail, or snow.

Distinctive homes require exceptional accessories. The owner of this beautiful home wanted to maintain all of the esthetic appearance of the custom millwork on this quaint porch. With only a six inch header, once again the K300 Retractable Awning with an almond finish was the answer. Whether looking from the outside or looking from the inside... perfection says it all.