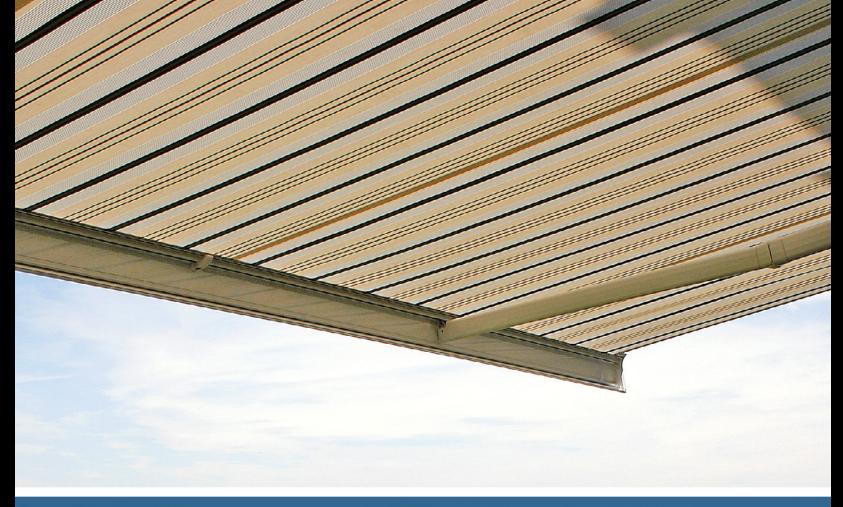

#### Welded Seams vs. Stitched Seams

Nulmage welded fabric seams look better and outperform stitched seams. They are virtually invisible, lay flatter, roll smoother, never let light through and will last for the life of the fabric.