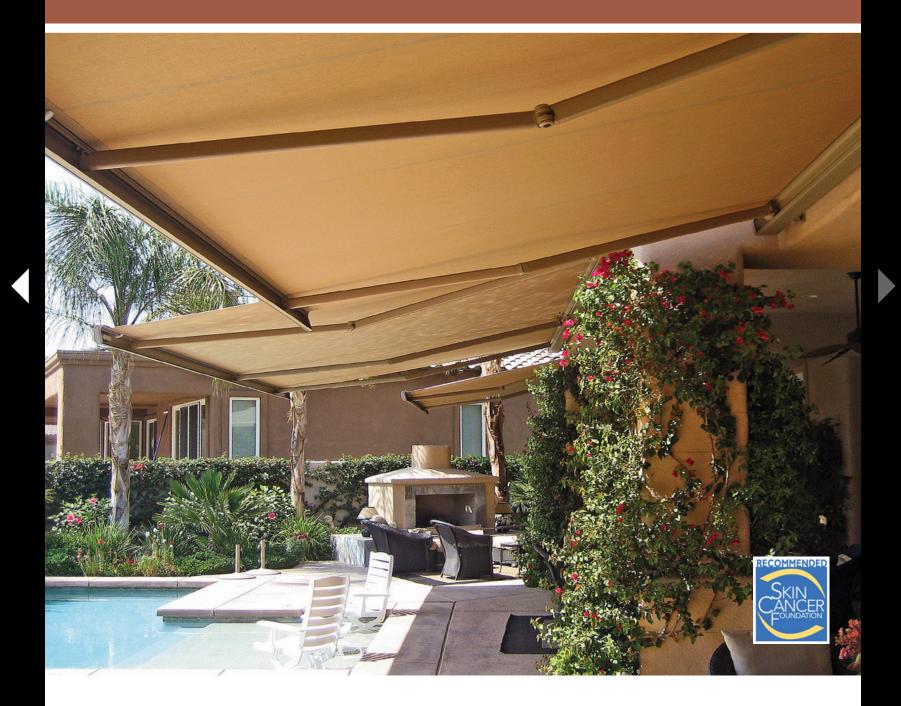

## **Understated Beauty**

Series K300 shown in OPEN position

Limited mounting space, clean design and an optional drop screen were all factors in the decision to choose the K300 Retractable Awning for this home owner. When extended, it seems to disappear into its surroundings. When retracted, it blends perfectly with the home's exterior. The optional drop screen provides added solar protection when the sun is in a lower position, and retracts effortlessly into the front bar of the awning when not in use.