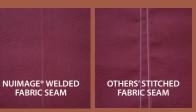

#### Welded Seams vs. Stitched Seams

Nulmage welded fabric seams look better and outperform stitched seams. They are virtually invisible, lay flatter, roll smoother, never let light through and will last for the life of the fabric.