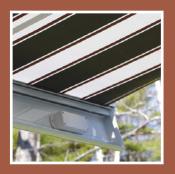

### SERIES K300 FULLY CASSETTED RETRACTABLE AWNINGS FOR DECKS & PATIOS

# WHERE FASHION MEETS FUNCTION

The Series K300 Fully Cassetted Retractable Awning has beautiful European lines enhancing your home's appearance while providing oasis-like cool shade. When closed, the awning's sleek full cassette design virtually disappears into your home's exterior.

### **Neat & Discreet**

Series K300 tucks away into its fully cassetted hood when not in use. It completely protects your fabric from the elements and takes up a minimal amount of space!

Choose from a wide selection of motors and controls to make your awning completely automated.