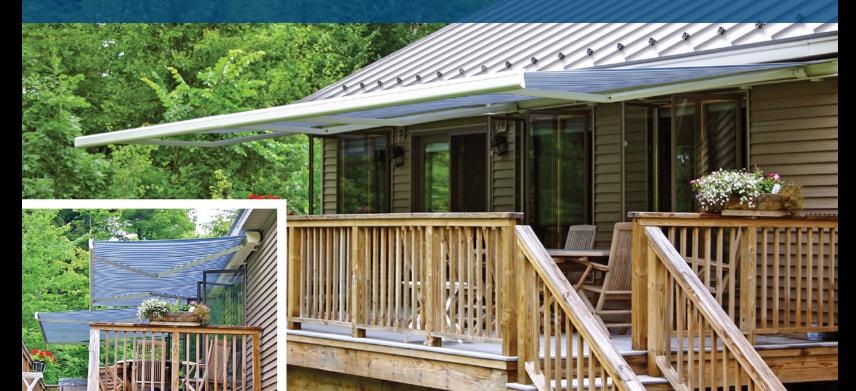

## **Understated Beauty**

Series K300 shown in OPEN position

Limited mounting space, clean design and an optional drop screen were all factors in the decision to choose the K300 Retractable Awning for this home owner. When extended, it seems to disappear into its surroundings. When retracted, it blends perfectly with the home's exterior. The optional drop screen provides added solar protection when the sun is in a lower position, and retracts effortlessly into the front bar of the awning when not in use.

Series K300 shown with optional drop screen

Series K300 shown in CLOSED position

## Made To Be Hidden

The owner of this home had only seven inches of mounting space over an out-swing door and several casement windows. The compact design of the K300 Retractable Awning fit beautifully and allowed full functionality of the door and windows. The deck width was thirty-four feet, so two seventeen-foot awnings were installed end-to-end. This allows for independent operation of each awning while maintaining a sleek, seamless look when both awnings are fully extended or retracted.