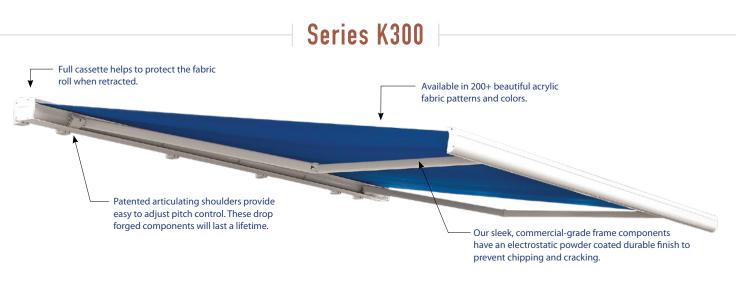

### SERIES K300 FULLY CASSETTED RETRACTABLE AWNINGS FOR DECKS & PATIOS

#### Features:

- » Powder coated White, Almond, Sand or Black/Brown frame
- » Welded acrylic seams for increased strength and performance
- » German engineering and design
- » Commercial grade frame
- » Fully cassetted with or without optional drop screen
- » Drop forged components for maximum strength
- » Custom widths up to 24' in 1" increments
- » Patented articulating shoulders
- » 4 projections: 6'-11", 8'-6", 10'-2", 11'-8"
- » Somfy Sunea CMO motor standard
- » Mounts in 6" of space

Patented articulating shoulders provide easy-to-adjust pitch control. Made to last a lifetime!

The optional Roof Mount kit provides all you need for installation when wall space height requirements cannot be met.