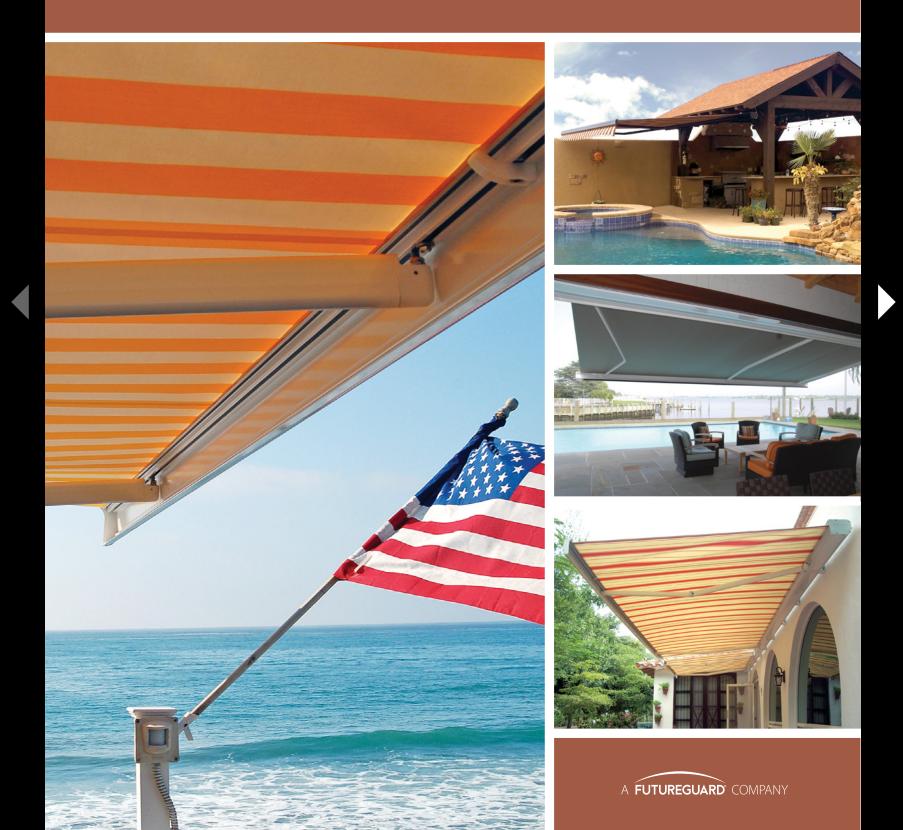

# WHERE FASHION MEETS FUNCTION

The Series K300 Fully Cassetted Retractable Awning has beautiful European lines enhancing your home's appearance while providing oasis-like cool shade. When closed, the awning's sleek full cassette design virtually disappears into your home's exterior.

## **Understated Beauty**

Series K300 shown in OPEN position

Limited mounting space, clean design and an optional drop screen were all factors in the decision to choose the K300 Retractable Awning for this home owner. When extended, it seems to disappear into its surroundings. When retracted, it blends perfectly with the home's exterior. The optional drop screen provides added solar protection when the sun is in a lower position, and retracts effortlessly into the front bar of the awning when not in use.

### **Neat & Discreet**

Series K300 tucks away into its fully cassetted hood when not in use. It completely protects your fabric from the elements and takes up a minimal amount of space!

Choose from a wide selection of motors and controls to make your awning completely automated.