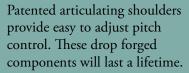

## **FEATURES**

- Sleek partial cassette design virtually disappears when closed and makes for the perfect roof mount
- Powder coated Almond, White, low gloss Black/Brown or Sand frame
- Welded acrylic fabric seams for increased strength
- Optional front bar drop screen available
- Superior strength arms with drop forged components
- Custom widths to 40' in 1" increments
- Patented articulating shoulders
- Projections of 6'-11", 8'-6", 10'-2", 11'-8", and 13'-2"
- Compreshensive warranty. See www.nuimagepro.com/warranties for details