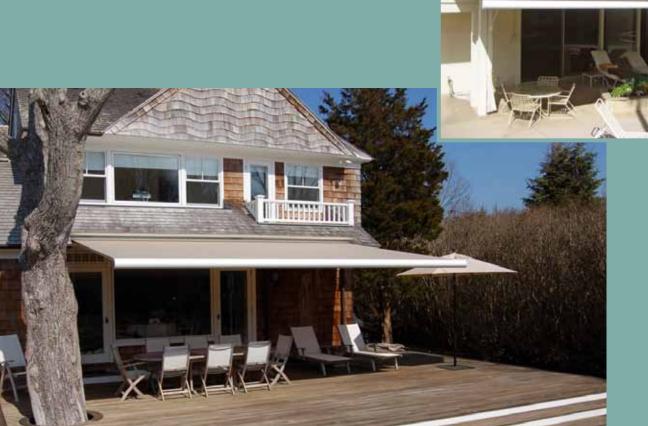

# G250

Partially Cassetted Retractable Awnings

The G250 Retractable Awning is the perfect solution for roof mount installations. Shown with front bar drop screen.

The partially enclosed hood is drawn down at the back to cover the roll of the fabric making this awning perfect for roof mount applications.

The G250 Retractable Awning is the elegant way to provide shade on demand, reducing cooling costs while protecting your family from harmful UV rays. NuImage Awnings combine superior quality engineering and state of the art technology. All frame components have an electrostatic powder coated durable finish to prevent chipping and cracking. You can depend on NuImage Awnings when only the best will do.