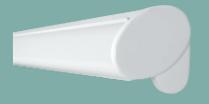

# G250

Partially Cassetted Retractable Awnings

The G250 Retractable Awning is the perfect solution for roof mount installations. Shown with front bar drop screen.

The partially enclosed hood is drawn down at the back to cover the roll of the fabric making this awning perfect for roof mount applications.

## **FEATURES**

- Sleek partial cassette design virtually disappears when closed and makes for the perfect roof mount
- Powder coated Almond, White, low gloss Black/Brown or Sand frame
- Welded acrylic fabric seams for increased strength
- Optional front bar drop screen available
- Superior strength arms with drop forged components
- Custom widths to 40' in 1" increments
- Patented articulating shoulders
- Projections of 6'-11", 8'-6", 10'-2", 11'-8", and 13'-2"
- Compreshensive warranty. See www.nuimagepro.com/warranties for details