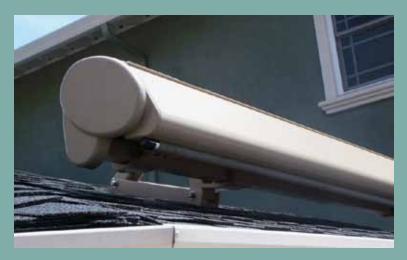

# G250

Partially Cassetted Retractable Awnings

The G250 Retractable Awning is the perfect solution for roof mount installations. Shown with front bar drop screen.

The partially enclosed hood is drawn down at the back to cover the roll of the fabric making this awning perfect for roof mount applications.

## **FEATURES**

- Sleek partial cassette design virtually disappears when closed and makes for the perfect roof mount
- Powder coated Almond, White, low gloss Black/Brown or Sand frame
- Welded acrylic fabric seams for increased strength
- Optional front bar drop screen available
- Superior strength arms with drop forged components
- Custom widths to 40' in 1" increments
- Patented articulating shoulders
- Projections of 6'-11", 8'-6", 10'-2", 11'-8", and 13'-2"
- Compreshensive warranty. See www.nuimagepro.com/warranties for details