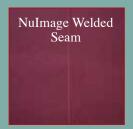

## **FEATURES**

- Sleek partial cassette design virtually disappears when closed and makes for the perfect roof mount
- Powder coated Almond, White, low gloss Black/Brown or Sand frame
- Welded acrylic fabric seams for increased strength
- Optional front bar drop screen available
- Superior strength arms with drop forged components
- Custom widths to 40' in 1" increments
- Patented articulating shoulders
- Projections of 6'-11", 8'-6", 10'-2", 11'-8", and 13'-2"
- Compreshensive warranty. See www.nuimagepro.com/warranties for details