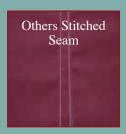

## **FEATURES**

- Sleek partial cassette design virtually disappears when closed and makes for the perfect roof mount
- Powder coated Almond, White, low gloss Black/Brown or Sand frame
- Welded acrylic fabric seams for increased strength
- Optional front bar drop screen available
- Superior strength arms with drop forged components
- Custom widths to 40' in 1" increments
- Patented articulating shoulders
- Projections of 6'-11", 8'-6", 10'-2", 11'-8", and 13'-2"
- Compreshensive warranty. See www.nuimagepro.com/warranties for details