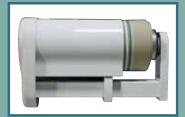

# G250

Partially Cassetted Retractable Awnings

The G250 Retractable Awning is the perfect solution for roof mount installations. Shown with front bar drop screen.

The partially enclosed hood is drawn down at the back to cover the roll of the fabric making this awning perfect for roof mount applications.

The G250 Retractable Awning is the elegant way to provide shade on demand, reducing cooling costs while protecting your family from harmful UV rays. NuImage Awnings combine superior quality engineering and state of the art technology. All frame components have an electrostatic powder coated durable finish to prevent chipping and cracking. You can depend on NuImage Awnings when only the best will do.